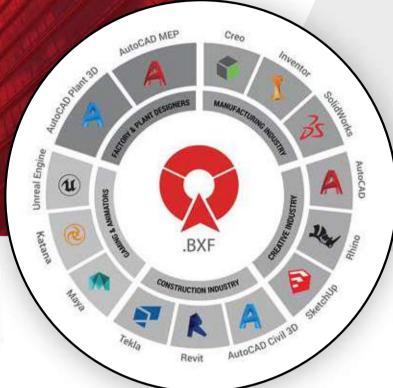

### WIDE RANGE SOFTWARE COMPATIBILITY

IFC files generated from Revit, Inventor, Solidworks, Tekla, SketchUp, ArchiCAD & AutoCAD Architecture are compatible.

**KNOW MORE** 